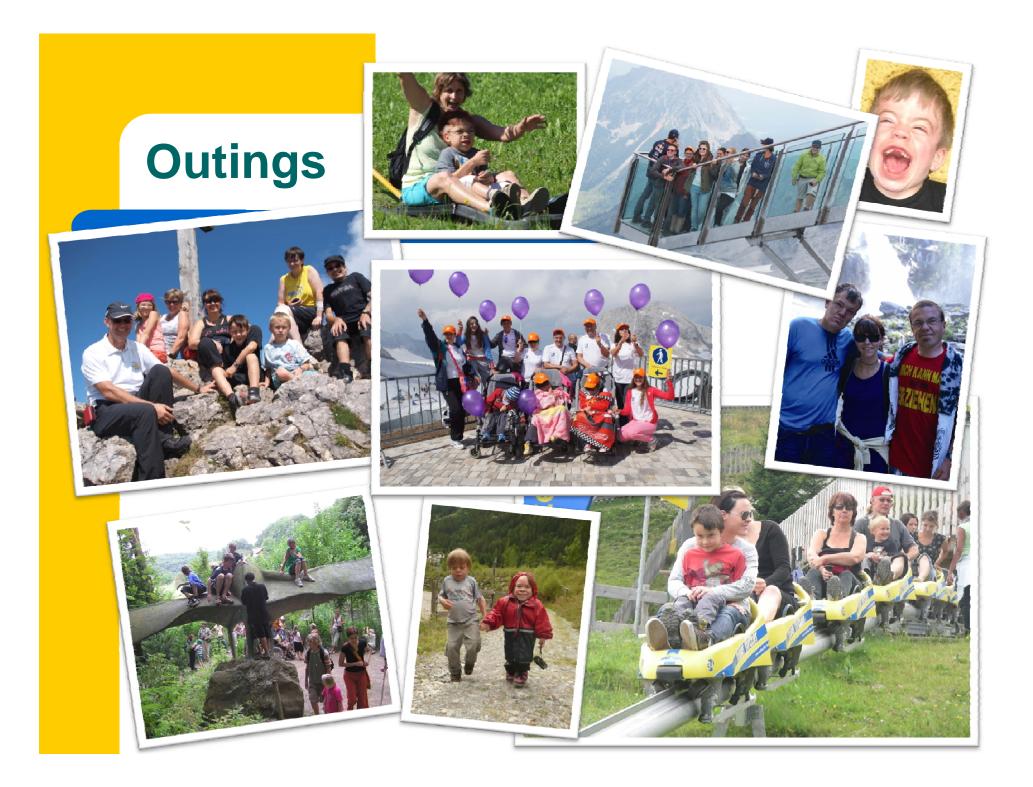

|  |  |  |
| 15.30           |                           |                      |  |  |  |
| 16:00           |                           |                      |  |  |  |
| 16.30           |                           |                      |  |  |  |
| 17:00           |                           |                      |  |  |  |
| 17:30           | 17:30 Uhr Erinnerun       | gsfeier - Wir denken |  |  |  |
| 18:30           | Abend                     | dessen               |  |  |  |
| 20:00           |                           |                      |  |  |  |
| bis             | Harfenaben                | d mit Conny          |  |  |  |

22:00



# **Physiotherapy**





### Parents program







## Children's program



# **Having Fun**







## **Time To Share**











# Remembering...