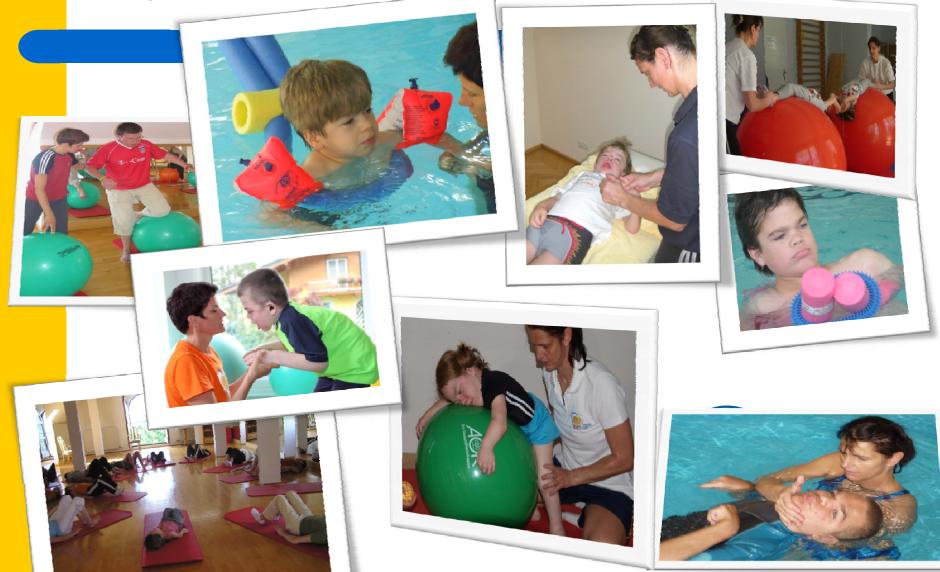

# **Physiotherapy**

### **Therapy Program**

Physiotherapy (2) Massage (2) Therapy with dogs Craniosacrale therapy Rolfing Music therapy Nordic Walking Smovey Mountainbike **Progressive Muscle relaxation** Water gymnastics Tennis Dentist