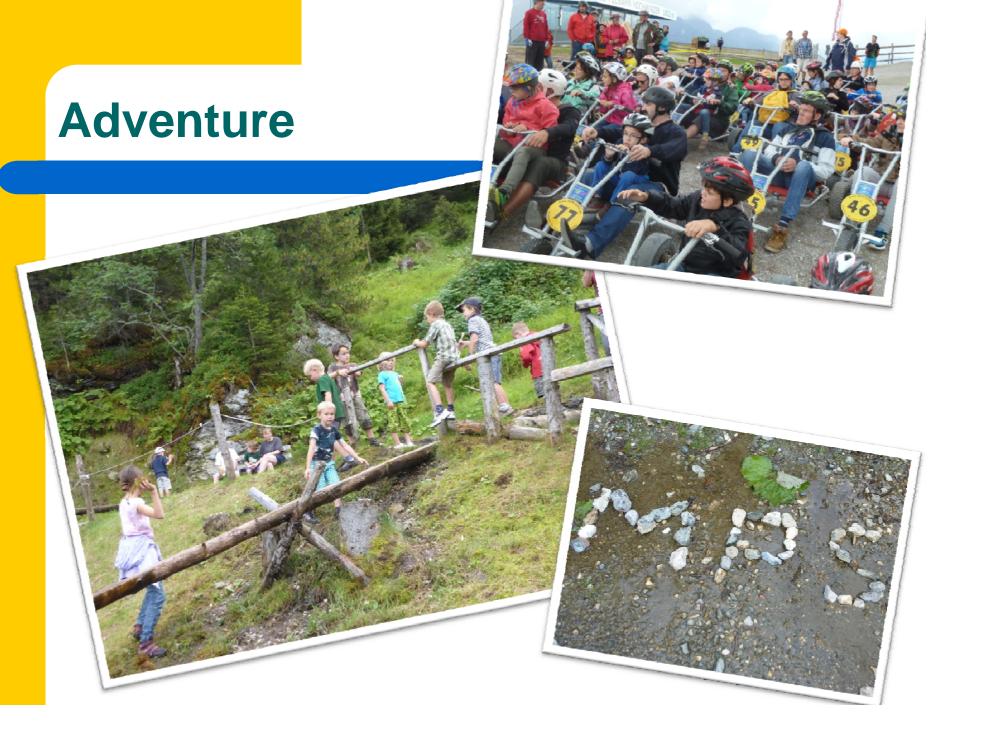

|                      |  |  |  |
| 15.30           |                           |                      |  |  |  |
| 16:00           |                           |                      |  |  |  |
| 16.30           |                           |                      |  |  |  |
| 17:00           |                           |                      |  |  |  |
| 17:30           | 17:30 Uhr Erinnerun       | gsfeier - Wir denken |  |  |  |
| 18:30           | Abend                     | dessen               |  |  |  |
| 20:00           |                           |                      |  |  |  |
| bis             | Harfenaben                | d mit Conny          |  |  |  |

22:00



# **Physiotherapy**





### Parents program







## Children's program



# **Having Fun**







## **Time To Share**











# Remembering...