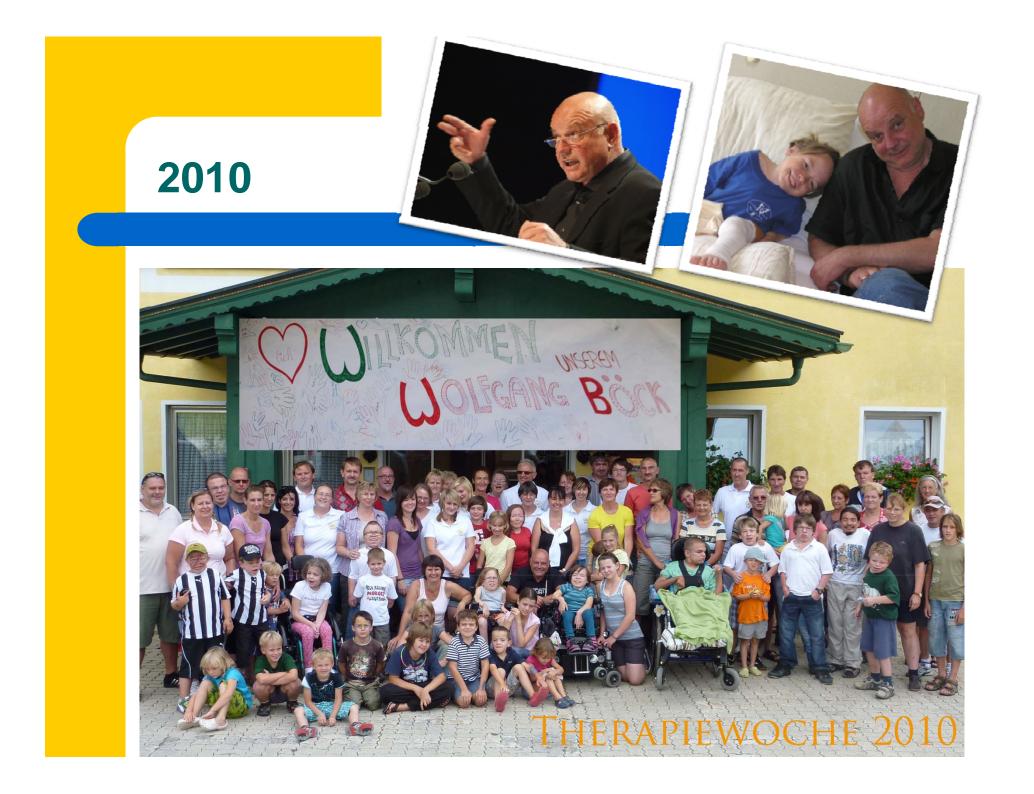

#### Gesellschaft für MukoPolySaccharidosen und ähnliche Erkrankungen



### **Introduction Michaela Weigl**

Married to Martin, big family, one of the kids has MPS IVA. In ,,former life" teaching Maths, Physics and Chemistry. Since 1997 fulltime job for MPS-Austria (but not fulltime paid <sup>(i)</sup>)



## Who is doing the job?

#### • Christine Hauseder

- since 2003
- 25 hours /week
- office



#### Martin Weigl

since 2002

Technical support



#### Anna Prähofer

- since August 2010
- 8 hours /week
- Facebook / familiy assistance



- since 1997
- Always and everything





# The Highlight Of The Year: Our Therapy Week

### **1999 – First Try**





















### **Therapy Program**

Physiotherapy (2) Massage (2) Therapy with dogs Craniosacrale therapy Rolfing Music therapy Nordic Walking Smovey Mountainbike **Progressive Muscle relaxation** Water gymnastics Tennis Dentist





| Zeit           | Physio Wurli          | Physic Tipa                                                     | Massage      | Massage      | Cranio Ulli | och, 16.7.<br>Rolfing | Hunde mit      | Trommeln                 | Nordic<br>Walking    | Tennis                                     | Smovey     |
|----------------|-----------------------|-----------------------------------------------------------------|--------------|--------------|-------------|-----------------------|----------------|--------------------------|----------------------|----------------------