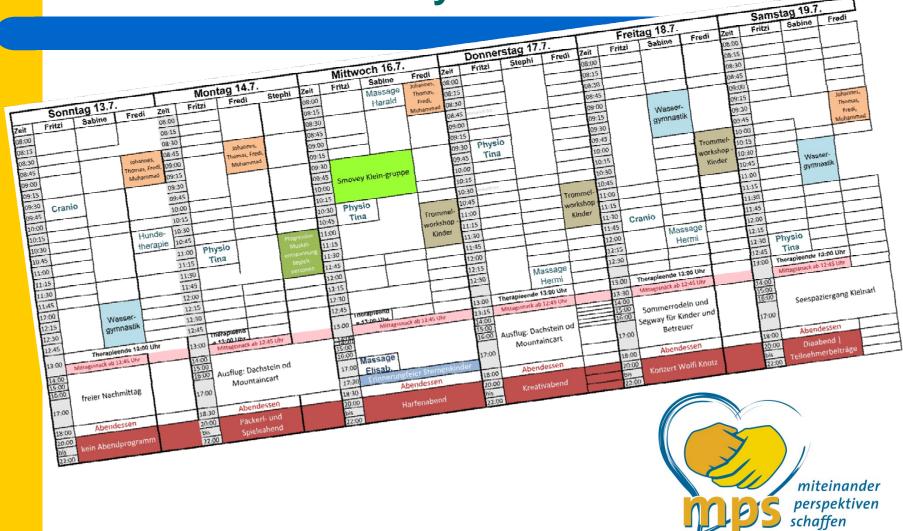

| Zeit           | Physio Wurli          | Physic Tipa                                                     | Massage      | Massage      | Cranio Ulli | och, 16.7.<br>Rolfing | Hunde mit      | Trommeln                 | Nordic<br>Walking    | Tennis                                     | Smovey     |
|----------------|-----------------------|-----------------------------------------------------------------|--------------|--------------|-------------|-----------------------|----------------|--------------------------|----------------------|--------------------------------------------|------------|
|                |                       | Fliysio filla                                                   | Harald       | Hermi        |             | Herbert               | Wolfgang       | Conny                    | Saskia               | Helmut                                     | Shiovey    |
| 08:00<br>08:15 | Christoph             | Annalena                                                        | Fritzi       | Iman A       | Natalja     | Martina E.            | Tamina, Lilla, |                          |                      | Johannes,<br>Thomas, Fredi,                |            |
| )8:30<br>)8:45 | Maria                 | Bálint                                                          | Manfred H    | Astrid H     | Georg       | Christa               | Phoebe         |                          |                      | Mohamed                                    |            |
| )9:00<br>)9:15 | Slobodan              | Achmad                                                          | Gunter S     | Resi S       | Martina F   | Aussi                 |                |                          |                      | Asueva (3), Lilla,<br>Visnja               |            |
| )9:30<br>)9:45 | Jovan                 | Daniela                                                         | Sabrina      | Rosi E       | Sabrina     | Christoph             | Lena + Lukas   |                          | stag                 | Paul, Dejan,                               | Kurs 1     |
| L0:00<br>L0:15 | -                     |                                                                 |              | I            |             |                       |                |                          | Jonner               | Georg, Karli                               | 9:30-10:3  |
| 10:30<br>10:45 | Franziska             | Fritzi                                                          | Paul         | Bulcsu       | Monika      | Achmad                | Markus         |                          | wieder am Donnerstag |                                            | Kurs 2     |
| 11:00<br>11:15 |                       | Georg, Karli                                                    | Martin W     | Elisabeth R. | Martina E   | Melvin ev.<br>Anna    |                | Trommel<br>Gruppe A      | wiede                |                                            | 10:30-11:3 |
| L1:30<br>L1:45 | Sophie                | Faruk                                                           | Andela       | Silvia E     | Zarina      | Martina F.            | Annalena       | (Kinder)                 |                      |                                            |            |
| 12:00<br>12:15 | Gabo                  | Pepe                                                            | Katarina     | Thomas P     | Franziska   | Maria                 |                | Trommel                  |                      |                                            |            |
| 12:30<br>12:45 | Melvin ev.<br>Lena    | Lena Lukas                                                      | Slobodan     | Kati H       | Silvia E    | Martin                | Sophie         | Gruppe B<br>(Erwachsene) |                      |                                            |            |
| 13:00          |                       |                                                                 |              |              |             | rapieende 13          |                |                          |                      |                                            |            |
| 13:30          |                       |                                                                 |              |              | Mittag      | gssnack ab 12:        | 45 Uhr         |                          |                      |                                            |            |
| 14:00          |                       |                                                                 | Massage E.   |              |             |                       |                |                          |                      |                                            |            |
| 14.30          |                       |                                                                 | Rosi Sch     |              |             | Evelyn H              |                |                          |                      |                                            |            |
| 15:00          |                       |                                                                 | Monika E     |              |             | Wiston R              |                |                          |                      |                                            |            |
| 15.30          | 1                     |                                                                 | Nenad M      |              |             | Valerie W             |                | Smovey                   |                      |                                            |            |
| 16:00          | 1                     |                                                                 | Skredoljub G |              |             | Marianne              |                | Kurs 1                   | Michi+Thomas/Ar      | nita+Annalena/Micha<br>Martina/Aussi+Pepe  |            |
| 16.30          |                       |                                                                 | Carina P     |              |             | Rosi Sch              |                | Kurs 2                   |                      | redoljub+Andela/Suz<br>an/Karen+Sabrina/Sa |            |
| 17:00          | ]                     |                                                                 | Sabine K     |              |             | Christoph B           |                |                          |                      |                                            |            |
| 17:30          |                       | 17:30 Uhr Erinnerungsfeier - Wir denken an unsere Sternenkinder |              |              |             |                       |                |                          |                      |                                            |            |
| 18:30          |                       |                                                                 |              |              |             | Abendessen            |                |                          |                      |                                            |            |
| 20:00<br>bis   | Harfenabend mit Conny |                                                                 |              |              |             |                       |                |                          |                      |                                            |            |
| 22:00          |                       |                                                                 |              |              |             |                       |                |                          |                      |                                            |            |